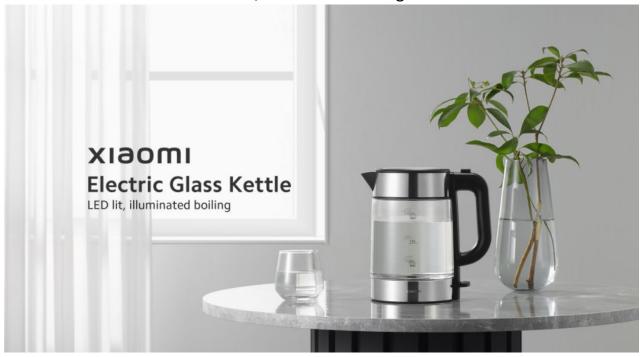

# Xiaomi Electric Glass Kettle

LED lit, illuminated boiling

ID: 48366 SKU: BHR7423EU

[EU Version] Model: MJDSH05FD