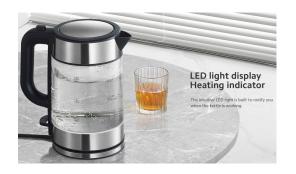

## LED light display Heating indicator

The intuitive LED light is built to notify you when the kettle is working.