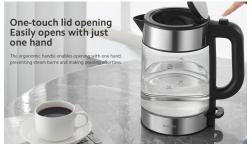

## One-touch lid opening Easily opens with just one hand

The ergonomic handle enables opening with one hand, preventing steam burns and making pouring effortless.